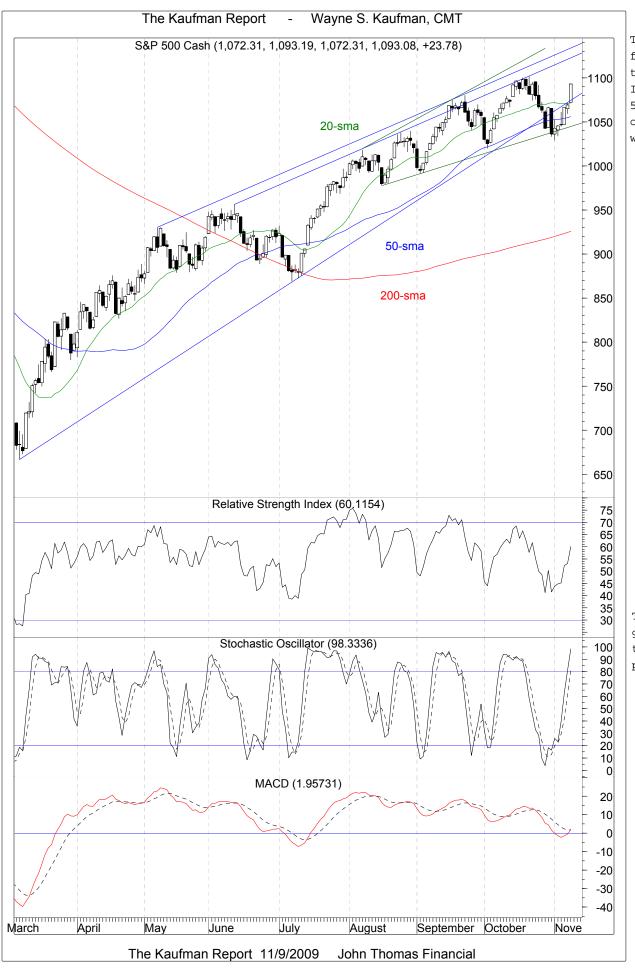

The S&P 500 bounced up from oversold levels to reclaim its 20-sma. It is just below its 52-week closing high of 1097.91 and its 52-week high of 1101.36.

The stochastic is getting overbought but the MACD is showing a positive crossover.

Not only was that true, but the reluctance to sell turned into a desire to buy Monday as stocks vaulted higher during a panic-buying 90% up day. The Dow Jones Industrials made a new 52-week high, while the Nasdaq 100 printed a 52-week closing high. The S&P 500 is near new highs. The Transports need to make a new high soon or we will have a non-confirmation based on Dow Theory.

The fly in the ointment is a lack of volume. With stocks starting to get overbought a pullback seems likely soon. However, with sellers stepping to the sidelines (the last six sessions down dollars has averaged 18.6% of its 10-day average), earnings news out of the way, and seasonality in their favor, the path of least resistance for equities should be higher. Investors still need to be watchful as new highs on decreasing volume is not a prescription for a sustainable rally.