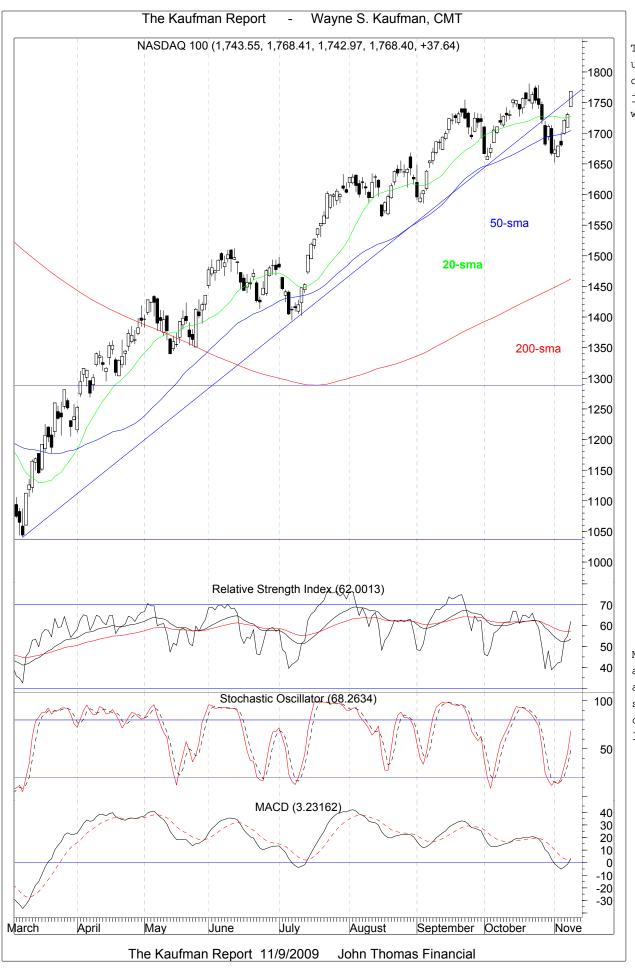

The Nasdaq 100 gapped up and printed a new closing high and is just shy of its 52-week high of 1780.83.

Momentum indicators are not yet overbought and the MACD is showing a positive crossover from low levels.

Not only was that true, but the reluctance to sell turned into a desire to buy Monday as stocks vaulted higher during a panic-buying 90% up day. The Dow Jones Industrials made a new 52-week high, while the Nasdaq 100 printed a 52-week closing high. The S&P 500 is near new highs. The Transports need to make a new high soon or we will have a non-confirmation based on Dow Theory.